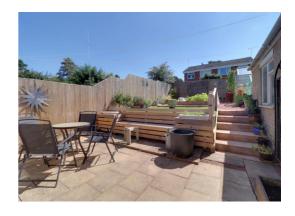

#### **Outside Rear**

A beautifully presented & designed garden which features a paved patio seating area with steps rising up to an artificial lawned garden area, and an additional gravelled garden area which has a variety of planting beds.