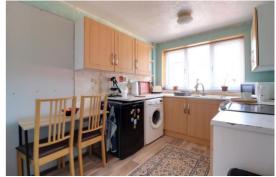

### **Kitchen** 9' 11" x 7' 10" (3.03m x 2.39m)

Fitted with wall & base units with a work surface over which incorporates an inset 1.5 bowl sink with drainer & mixer tap, and having spaces to accommodate kitchen appliances. There is also wood effect flooring, radiator, and a double glazed window to the front elevation.