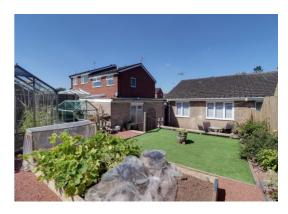

#### **Outside Rear**

A beautifully presented & designed garden which features a paved patio seating area with steps rising up to an artificial lawned garden area, and an additional gravelled garden area which has a variety of planting beds.