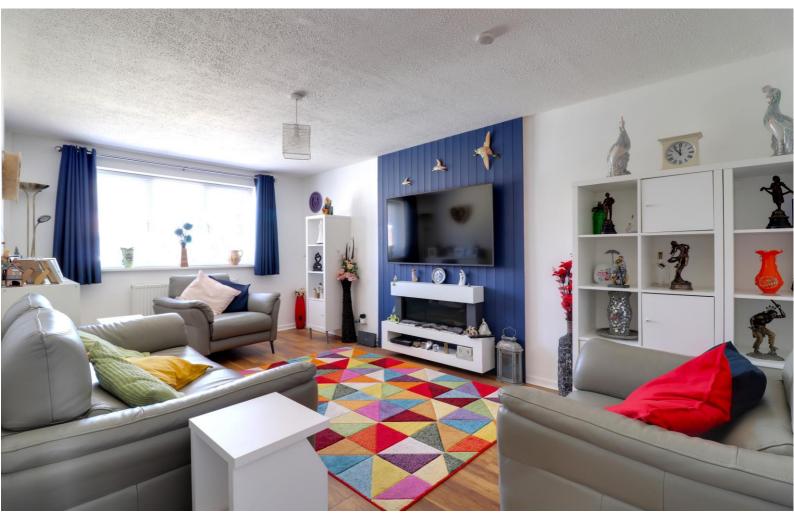

### **Living Room** 16' 10" x 10' 0" (5.13m x 3.04m)

A bright, spacious & stylish reception room, having wood effect flooring, radiator, and a double glazed window to the front elevation.