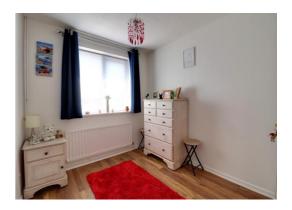

### **Bedroom One** 12' 8" x 10' 0" (3.86m x 3.04m)

A double bedroom, having fitted wardrobes, wood effect flooring, radiator, and a double glazed window to the rear elevation.

You can reach us 9am to 9pm, 7 days a week

### **Bedroom Two** 9' 8" x 7' 10" (2.95m x 2.38m)

Having wood effect flooring, radiator, and a double glazed window to the rear elevation.