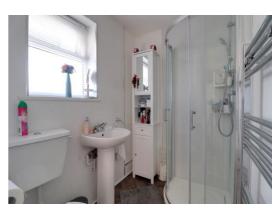

# **Shower Room** 6' 3" x 4' 11" (1.91m x 1.49m)

Fitted with a white suite which consists of a low-level WC, a pedestal wash hand basin with mixer tap, and a shower cubicle housing a mains-fed mixer shower. In addition, there is wood effect flooring, a chrome towel radiator, and a double glazed window to the side elevation.