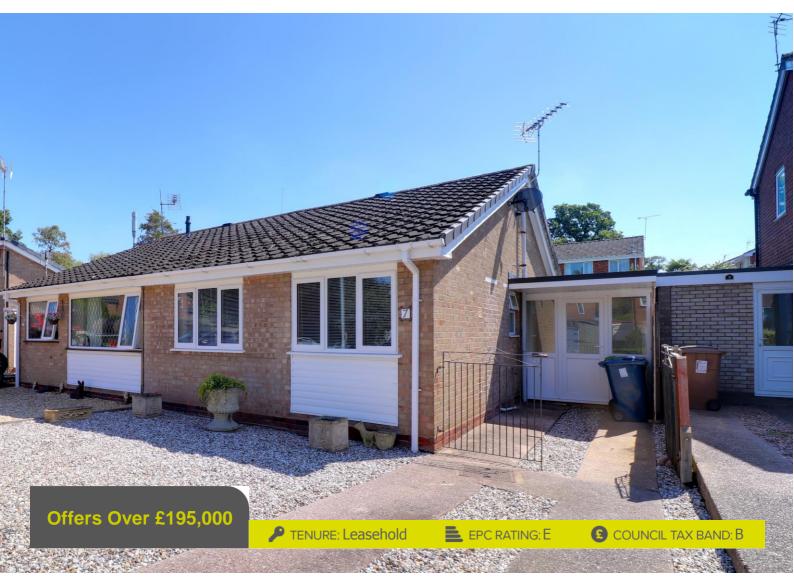

# Wildwood Stafford

Inglemere Drive Wildwood Stafford Staffordshire

Buyers go wild when it comes to bungalows in Wildwood and this one will be no exception! If you are searching for something that 95% updated with just the kitchen to make your own, then this could be the place for you! Being just a short distance from Wildwood's everyday local facilities, the bungalow has a beautiful, landscaped rear garden, driveway, and garage store.

1

- Semi-Detached Bungalow
- Extremely Popular Residential Area
- Spacious Living Room & Kitchen
- Two Bedrooms & Shower Room
- Driveway & Well Kept Rear Garden
- Short Lease \*\*Cash Buyers Only\*\*

You can reach us 9am to 9pm, 7 days a week

### **Outside Front**

The property is approached over a driveway, having a gravelled front garden allowing for additional off-street parking. The driveway extends to the side of the property.