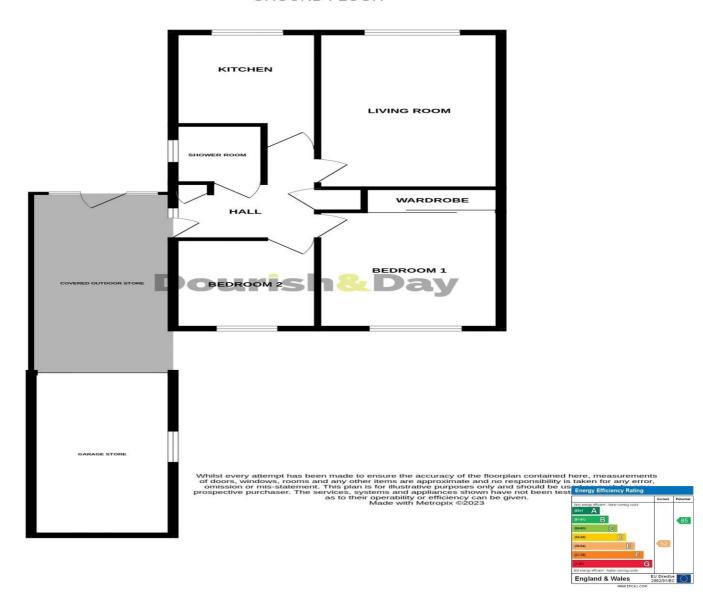

## **Entrance Hallway**

Accessed through a double glazed entrance door, and having a loft access point with pull down ladder, wood effect flooring, a useful storage cupboard, utility meter cupboard, radiator, and internal door(s) off, providing access to;

### **Living Room** 16' 10" x 10' 0" (5.13m x 3.04m)

A bright, spacious & stylish reception room, having wood effect flooring, radiator, and a double glazed window to the front elevation.

### **Kitchen** 9' 11" x 7' 10" (3.03m x 2.39m)

Fitted with wall & base units with a work surface over which incorporates an inset 1.5 bowl sink with drainer & mixer tap, and having spaces to accommodate kitchen appliances. There is also wood effect flooring, radiator, and a double glazed window to the front elevation.

### **Bedroom One** 12' 8" x 10' 0" (3.86m x 3.04m)

A double bedroom, having fitted wardrobes, wood effect flooring, radiator, and a double glazed window to the rear elevation.

You can reach us 9am to 9pm, 7 days a week

### **Bedroom Two** 9' 8" x 7' 10" (2.95m x 2.38m)

Having wood effect flooring, radiator, and a double glazed window to the rear elevation.

# **Shower Room** 6' 3" x 4' 11" (1.91m x 1.49m)

Fitted with a white suite which consists of a low-level WC, a pedestal wash hand basin with mixer tap, and a shower cubicle housing a mains-fed mixer shower. In addition, there is wood effect flooring, a chrome towel radiator, and a double glazed window to the side elevation.

### **Outside Front**

The property is approached over a driveway, having a gravelled front garden allowing for additional off-street parking. The driveway extends to the side of the property.

### Garage/Store

Having an up and over access door to the front elevation, a window to the side elevation, and also benefiting from having both power & light installed.

#### **Outside Rear**

A beautifully presented & designed garden which features a paved patio seating area with steps rising up to an artificial lawned garden area, and an additional gravelled garden area which has a variety of planting beds.

#### GROUND FLOOR

IMPORTANT NOTICE Dourish & Day for themselves and for the vendor or lessors of this property whose agents they are given notice that: (i) the particulars are set out as a general outline only for the guidance of intending purchasers or lessees, and do not constitute, nor constitute part of, an offer of contract, (ii) all descriptions, dimensions, references to condition and necessary permissions for use and occupation, and other details are given in good faith and are believed to be correct but any intending purchasers or tenants should not rely on them as statement or representation of fact but must satisfy themselves by inspection or otherwise as to the correctness of each of them, (iii) no person in the employment of Dourish & Day has any authority to make or give any representation or warranty whatever in relation to this property.