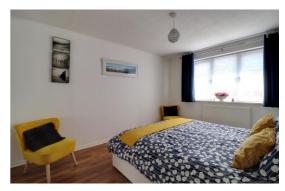

### **Bedroom One** 12' 8" x 10' 0" (3.86m x 3.04m)

A double bedroom, having fitted wardrobes, wood effect flooring, radiator, and a double glazed window to the rear elevation.

You can reach us 9am to 9pm, 7 days a week